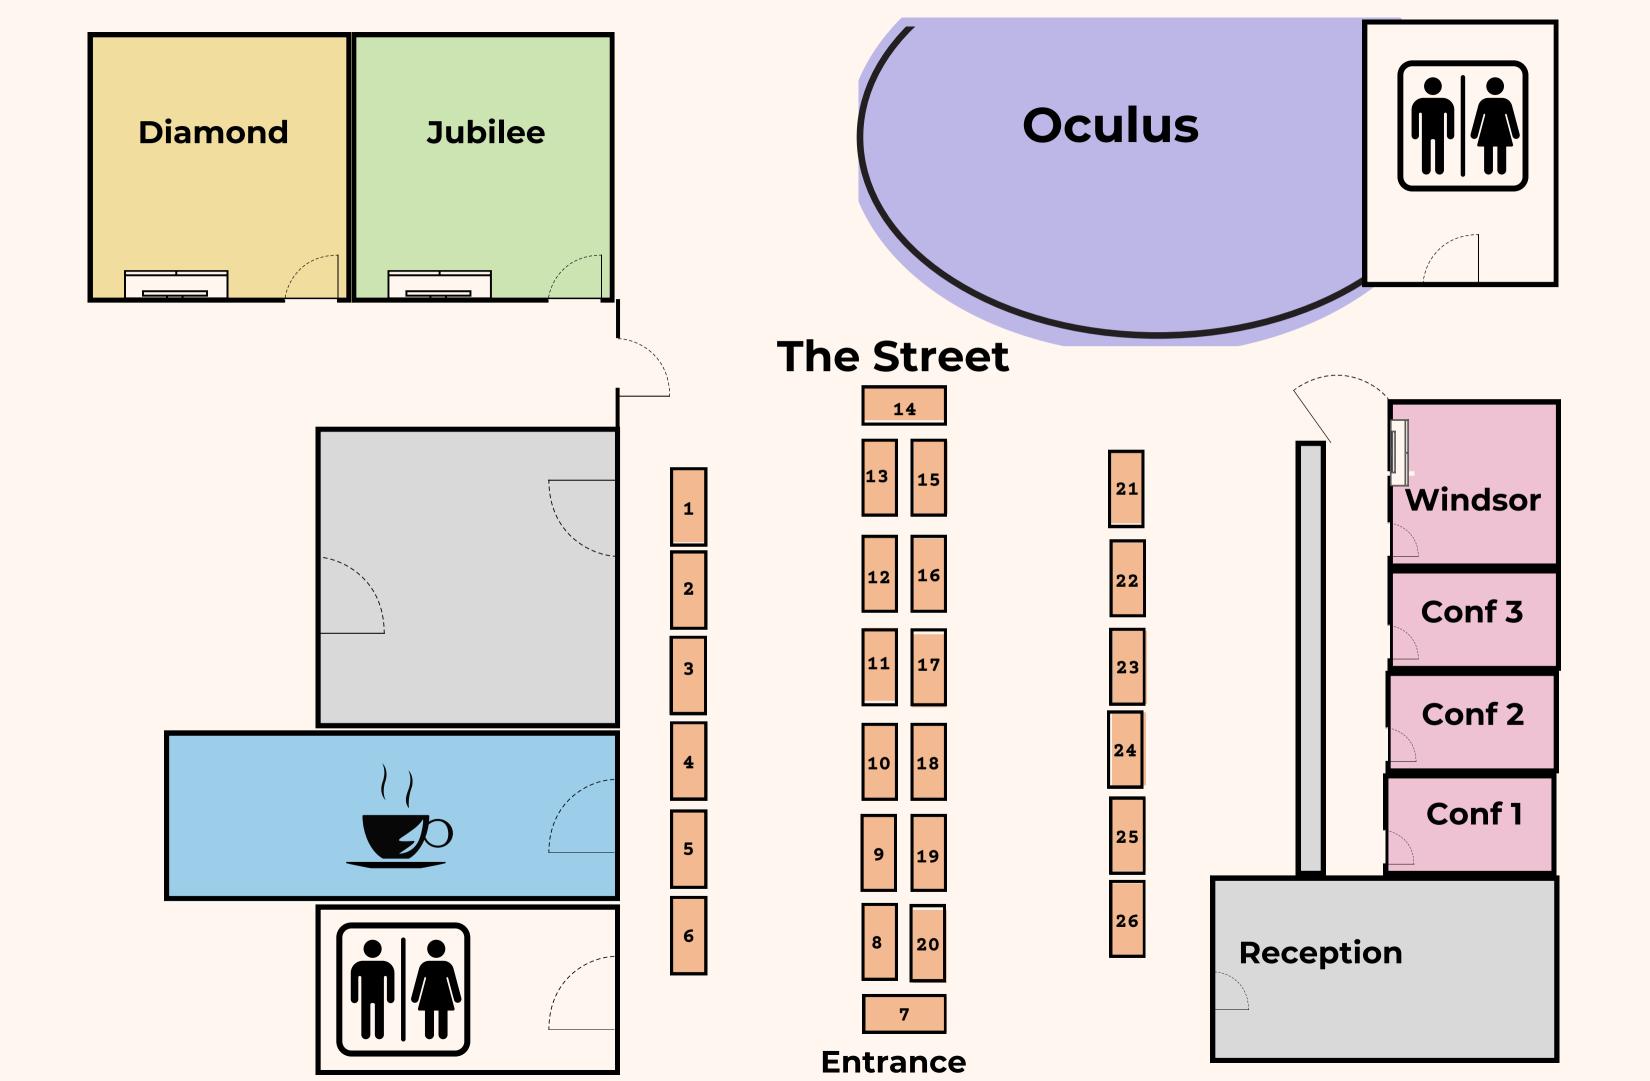

|             | Diamond | Oculus    | Jubilee              | Conf 1                                     | Conf 2                   | Conf 3                             |
|-------------|---------|-----------|----------------------|--------------------------------------------|--------------------------|------------------------------------|
| 8:30-9:00   |         |           |                      |                                            |                          | *ERA Top Tips*                     |
| 9:00-9:30   | Schools |           |                      |                                            |                          |                                    |
| 9:30-10:00  | Forum   |           |                      | Introduction to Busi<br>Continuity Managen |                          | Conduct & Discipline and Grievance |
| 10:00-10:30 | Schools | Education |                      |                                            | Payroll Operate Workshop |                                    |
| 10:30-11:00 | Forum   | Summit    |                      |                                            |                          |                                    |
| 11:00-11:30 | Schools |           | Property<br>Dran in  | Introduction to Busi<br>Continuity Manager |                          | Health & Attendance                |
| 11:30-12:00 | Forum   | IT        | Drop-in<br>Session   |                                            |                          |                                    |
| 12:00-12:30 | Schools | Summit    |                      |                                            |                          |                                    |
| 12:30-13:00 | Forum   |           | Fraud<br>Awareness   | Payroll Operations Workshop                |                          |                                    |
| 13:00-13:30 | Schools | HR        |                      |                                            |                          |                                    |
| 13:30-14:00 | Forum   | Summit    |                      |                                            |                          |                                    |
| 14:00-14:30 | Schools |           | Legal Matters        |                                            |                          | Capability & Probation             |
| 14:30-15:00 | Forum   |           | Affecting<br>Schools |                                            |                          |                                    |
|             |         |           |                      |                                            |                          |                                    |